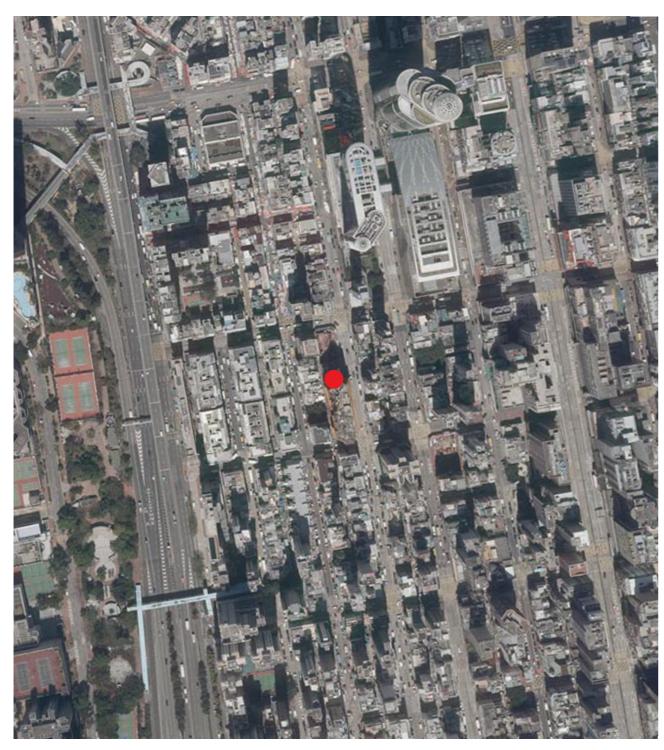

## **AERIAL PHOTOGRAPH OF THE DEVELOPMENT**

## 發展項目的鳥瞰照片

Location of the Development 發展項目的位置

The Aerial Photograph is adopted from part of the aerial photograph taken by the Survey and Mapping Office of Lands Department at a flying height of 6,000 feet, photo No. E154766C, dated 9 March 2022.

Survey and Mapping Office, Lands Department, The Government of HKSAR © copyright reserved - reproduction by permission only.

鳥瞰照片摘錄自地政總署測繪處於2022年3月9日在6,000呎飛行高度拍攝,編號為E154766C之鳥瞰照片。

香港特別行政區政府地政總署測繪處版權所有,未經許可,不得複製。

## Notes:

- 1. Due to technical reasons (such as the shape of the Development), the Aerial Photograph may show more area than that required under the Residential Properties (First-hand Sales) Ordinance.
- 2. The Vendor advises prospective purchasers to conduct an on-site visit for a better understanding of the Development, its surrounding environment and the public facilities nearby.

## 備註:

- 1. 因技術原因(例如發展項目之形狀),鳥瞰照片所顯示的範圍可能多於《一手住宅物業銷售條例》所規定的範圍。
- 2. 賣方建議準買家到發展項目作實地考察,以對發展項目、其周邊地區環境及附近的公共設施有較佳了解。